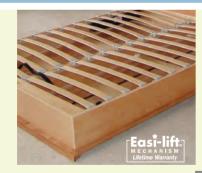

### Proven World's Best Wall Bed Mechanism

Our famous Easi-Lift™ wall bed mechanism, exclusive to Instant Bedrooms, has been rigorously tested for 30 years.

#### LIFETIME WARRANTY.

- units available from melamine to solid wood
- wall unit by day, comfortable bed by night.
- all our units are portable, can be taken with you if you
  move
- remote control units available.

Our exclusive built-in box spring of laminated beech slats and rubber connectors provides even weight distribution for superior circulation and comfort. Fits standard size mattress.