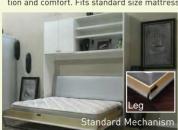

Our exclusive built-in box spring of laminated beech slats and rubber connectors provides even weight distribution for superior circulation and comfort. Fits standard size mattress.